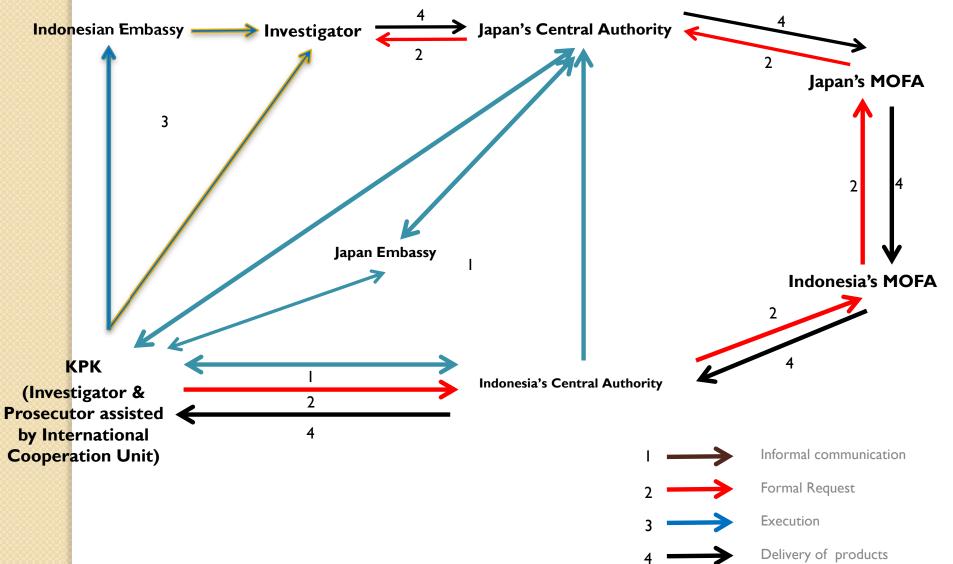

#### **IND**ONESIA - JAPAN

#### **Formal Mechanism**

Government to Government Channel (MLA)

### Case Study 1

- Multi-jurisdiction cooperation: Indonesia, Japan and United States
- Cooperation with Japan (MLA Process)

  ✓Witness Statement, Deposition, Affidavit, Access to Attend
  the Witness Interview, Documents, Other Valuable Evidence
  - Cooperation with US (Reciprocal Assistance)
    - ✓ Acces to conduct witness interview
    - ✓ Written Witness Statement
    - ✓ Documents and Other Valuable Evidence