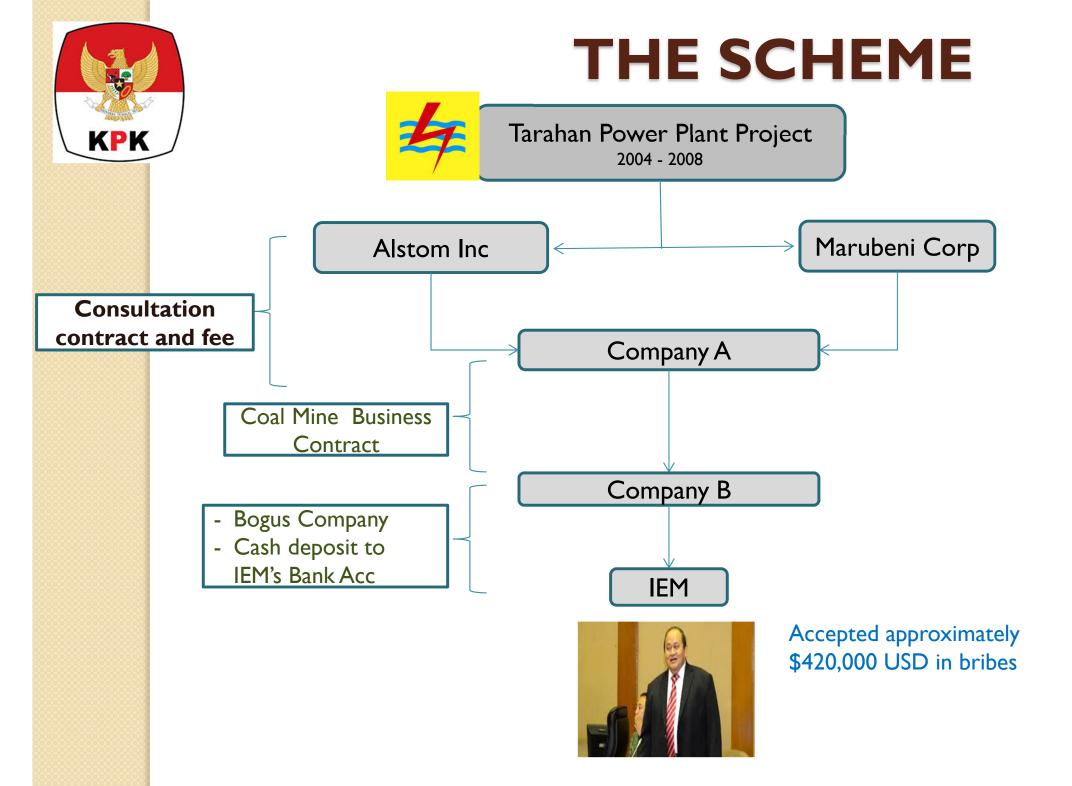

# Indonesia and the United States in the Tarahan Project Investigation AN EXAMPLE OF SUCCESSFUL INTERNATIONAL

### Case Study 1

- Multi-jurisdiction cooperation: Indonesia, Japan and United States
- Cooperation with Japan (MLA Process)

  ✓Witness Statement, Deposition, Affidavit, Access to Attend
  the Witness Interview, Documents, Other Valuable Evidence
  - Cooperation with US (Reciprocal Assistance)
    - ✓ Acces to conduct witness interview
    - ✓ Written Witness Statement
    - ✓ Documents and Other Valuable Evidence

#### SUCCESS TO DATE

Izedrik Emir Moeis
was sentenced to 3
years' imprisonment
on 14 April 2014

- 4 of Alstom's Executives Pleaded Guilty in the U.S
- Marubeni Corp Pleaded Guilty in the U.S