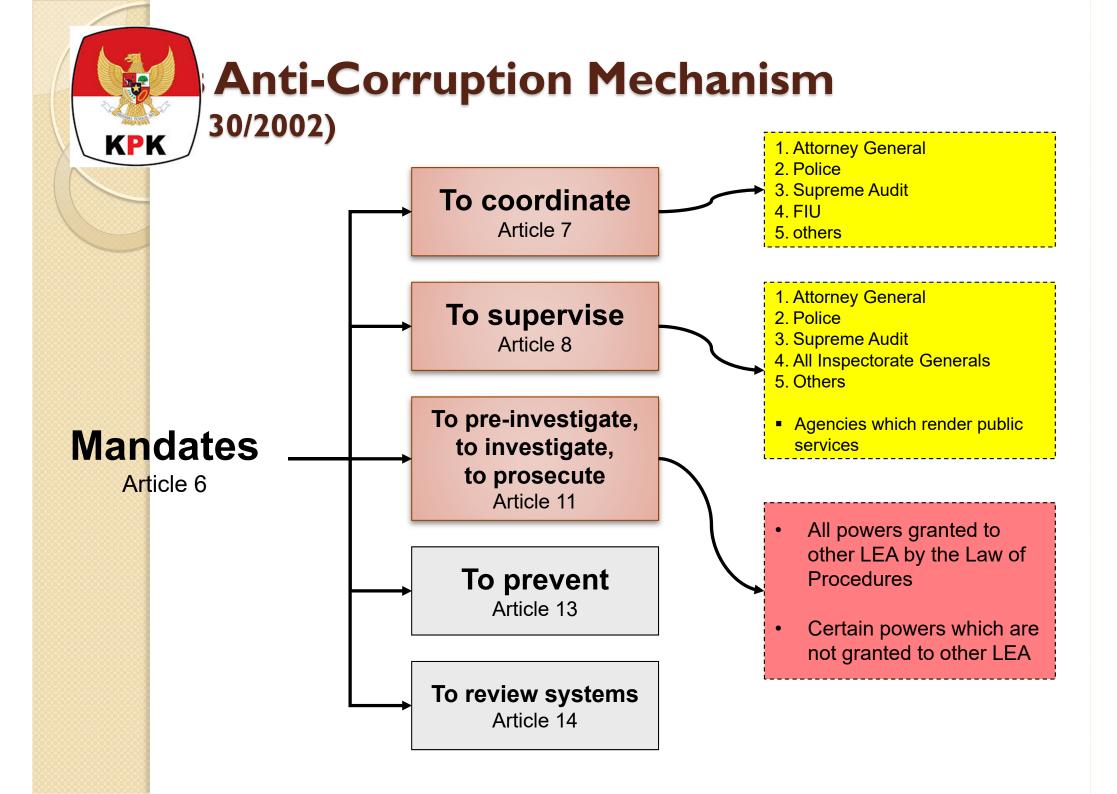

# Int'l Cooperation Key Areas

- Law enforcement co-operation
- Joint investigations
- Special investigation techniques
- Special provisions for witnesses
- Anti-money laundering measures
- Mutual Legal Assistance (MLA)
- Extradition
- Training and capacity building