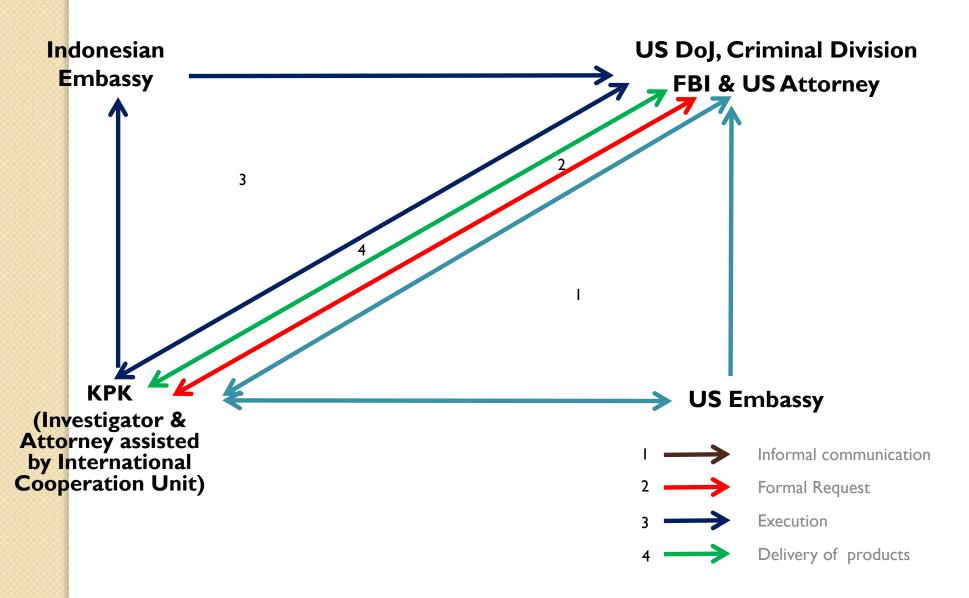

## INDONESIA - UNITED STATES of AMERICA

Informal Mechanism

**Agency to Agency Channel** 

### Case Study 1

- Multi-jurisdiction cooperation: Indonesia, Japan and United States
- Cooperation with Japan (MLA Process)

  ✓Witness Statement, Deposition, Affidavit, Access to Attend
  the Witness Interview, Documents, Other Valuable Evidence
  - Cooperation with US (Reciprocal Assistance)
    - ✓ Acces to conduct witness interview
    - ✓ Written Witness Statement
    - ✓ Documents and Other Valuable Evidence

#### SUCCESS TO DATE

Izedrik Emir Moeis
was sentenced to 3
years' imprisonment
on 14 April 2014

- 4 of Alstom's Executives Pleaded Guilty in the U.S
- Marubeni Corp Pleaded Guilty in the U.S