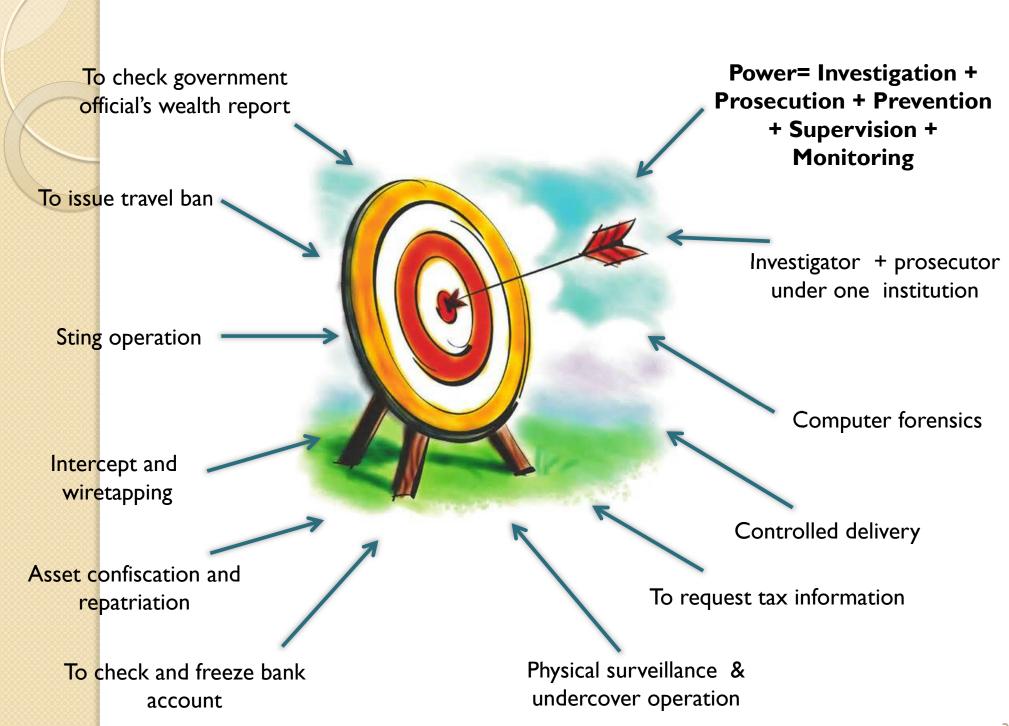

# Int'l Cooperation Key Areas

- Law enforcement co-operation
- Joint investigations
- Special investigation techniques
- Special provisions for witnesses
- Anti-money laundering measures
- Mutual Legal Assistance (MLA)
- Extradition
- Training and capacity building